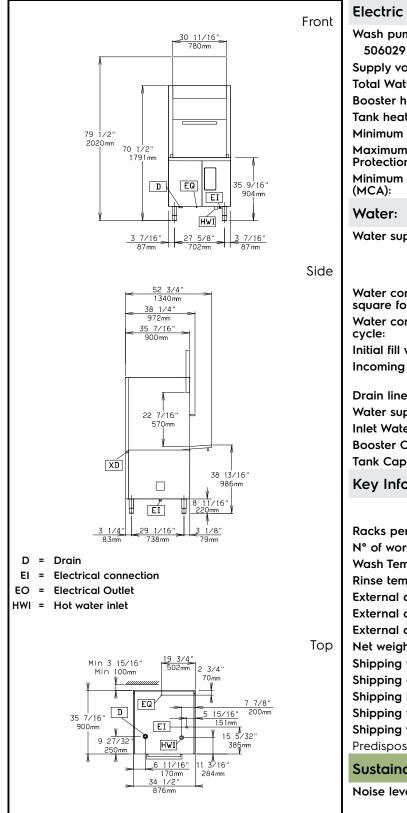

# Warewashing Green&Clean Hot Water Sanitizing Pot and Pan Washer - WT830

| Electric                                                                                                                                                                                                                                                                                                              |                                                                                                                                                                                                                                                                                                                                                       |  |  |
|-----------------------------------------------------------------------------------------------------------------------------------------------------------------------------------------------------------------------------------------------------------------------------------------------------------------------|-------------------------------------------------------------------------------------------------------------------------------------------------------------------------------------------------------------------------------------------------------------------------------------------------------------------------------------------------------|--|--|
| Wash pump size:<br>506029 (WT830M208U)<br>Supply voltage:<br>Total Watts:<br>Booster heating elements:<br>Tank heating elements:<br>Minimum current:<br>Maximum Over-Current<br>Protection (MOP):                                                                                                                     | 3.5 hp (2.7 kW)<br>208 V/3 ph/60 Hz<br>14.8 kW<br>7 kW<br>45A<br>50A                                                                                                                                                                                                                                                                                  |  |  |
| Minimum Circuit Ampacity<br>(MCA):                                                                                                                                                                                                                                                                                    | 48A                                                                                                                                                                                                                                                                                                                                                   |  |  |
| Water:                                                                                                                                                                                                                                                                                                                |                                                                                                                                                                                                                                                                                                                                                       |  |  |
| Water supply pressure:                                                                                                                                                                                                                                                                                                | 7-102 psi (50-700 kPa)<br>Colder incoming water<br>supply may lengthen wash<br>cycle time.                                                                                                                                                                                                                                                            |  |  |
| Water consumption per<br>square foot of rack:                                                                                                                                                                                                                                                                         | 0.35 gallons (1.3 L)                                                                                                                                                                                                                                                                                                                                  |  |  |
| Water consumption per<br>cycle:<br>Initial fill water consumption:                                                                                                                                                                                                                                                    | 1.6 gallons (6.2 L)<br>25 gallons (95 L)                                                                                                                                                                                                                                                                                                              |  |  |
| Incoming water line size:<br>Drain line size:<br>Water supply temperature**:<br>Inlet Water supply hardness:<br>Booster Capacity:                                                                                                                                                                                     | 7-14 (°fH) / 4-8 (°dH)<br>4.76 gal (18 L)                                                                                                                                                                                                                                                                                                             |  |  |
| Tank Capacity:<br>Key Information:                                                                                                                                                                                                                                                                                    | 25.1 gal (95 L)                                                                                                                                                                                                                                                                                                                                       |  |  |
| Racks per hour:<br>N° of working cycles - sec.:<br>Wash Temperature (MIN):<br>Rinse temperature (MIN):<br>External dimensions, Width:<br>External dimensions, Depth:<br>External dimensions, Height:<br>Net weight:<br>Shipping width:<br>Shipping depth:<br>Shipping height:<br>Shipping weight:<br>Shipping volume: | 10 (6 minute cycle); 6 (10<br>minute cycle); 4 (15 minute<br>cycle)<br>4 (360/600/900/inf)<br>158 °F (70 °C)<br>183.2°F (84°C)<br>34 1/2" (876 mm)<br>35 7/16" (900 mm)<br>70 1/2" (1791 mm)<br>441 lbs (200 kg)<br>44 1/16" (1120 mm)<br>43 5/16" (1100 mm)<br>86 5/8" (2200 mm)<br>606 lbs (275 kg)<br>95.71 ft <sup>3</sup> (2.71 m <sup>3</sup> ) |  |  |
| Predisposed for external detergent connections Sustainability                                                                                                                                                                                                                                                         |                                                                                                                                                                                                                                                                                                                                                       |  |  |
| Noise level:                                                                                                                                                                                                                                                                                                          | <70 dBA                                                                                                                                                                                                                                                                                                                                               |  |  |
|                                                                                                                                                                                                                                                                                                                       |                                                                                                                                                                                                                                                                                                                                                       |  |  |