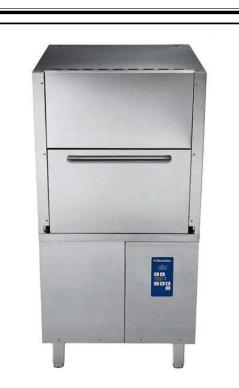

Warewashing Green&Clean Hot Water Sanitizing Pot and Pan Washer - WT830

506029 (WT830M208U)

Electric Pot and Pan Washer - 208V/3/60Hz

#### Item No.

Unit to be Electrolux Professional WT830 Hot Water Sanitizing Pot and Pan Washer. Electrical characteristics to be \_\_\_\_ 208 V three phase operation with four automatic cycles of 6, 10, 15 minutes and continuous. Constant rinse temperature of 180°F and rinse pressure guaranteed by built in hot water booster heater and built-in rinse water booster pump. Wash Safe Control ensures that the correct water temperature and pressure are maintained during the rinse phase for perfect rinsing performance regardless of the network's water pressure (min 7 psi)

Washing performance is guaranteed by a 3.5 HP wash pump, upper and lower revolving washing spray arms as well as lateral spray arms. Wash water pressure can be regulated between top and bottom washing arms. 304 stainless steel construction to include frame, wash tank, booster tank and side panels.

### **Main Features**

ITEM #

- Atmospheric insulated boiler combined with the rinse booster pump for perfect rinsing results (water temperature and pressure always constant during rinsing cycles), independent from the inlet water pressure.
- Green light of "WASH SAFE CONTROL" confirms that items have been rinsed properly.
- High efficiency air gap (class A) in water inlet circuit to avoid water being siphoned back into the network as a result of a sudden drop in main pressures.
- Open air gap in compliance with WRC regulations.
- 4 washing programs (one program is continual).
- Equipped with drain pump and built-in detergent dispenser for easy and quick installation without opening the machine.
- Easier access to the washing chamber thanks to the 180° frontal opening door.
- Requires limited space for opening thanks to the door divided in 2 sections.
- Self-cleaning cycle.
- Available upon request, pre-arranged model for HACCP implementation (both basic as well as integrated system).
- Low noise level.
- Simple electronic control panel.
- Fault auto-diagnosis system.
- Simple service from the front.